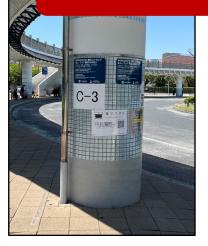

## [Maihama Station South Exit] Free shuttle bus stop

The bus will stop near the "C3 platform" at the Maihama Station South Exit Bus Rotary. \* There is no particular bus stop notation, so please come by the departure time.

## Arrived at the bus stop!

**Disney land** 

The bus stop is opposite Maihama Station!