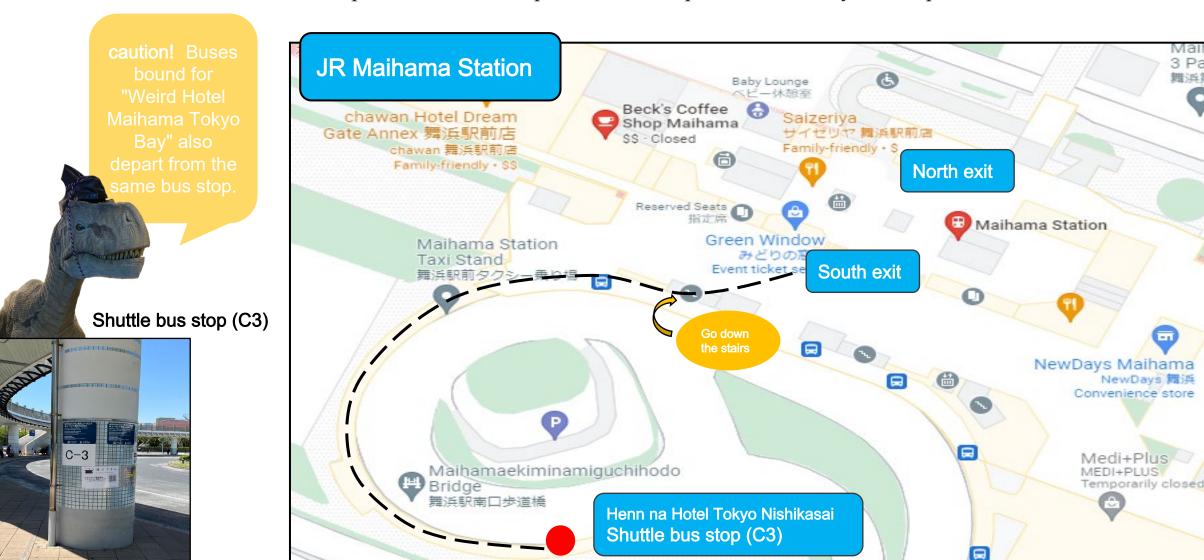

## [Maihama Station South Exit] Free shuttle bus stop

The bus will stop near the "C3 platform" at the Maihama Station South Exit Bus Rotary. \* There is no particular bus stop notation, so please come by the departure time.