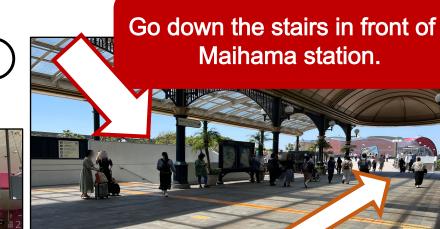

## Let's head to the bus stop!

After going down the stairs, turn right and go to the other side.

十 JR 舞浜駅