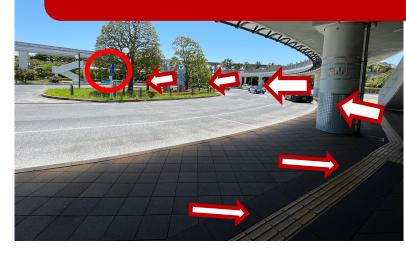

## Let's head to the bus stop!

After going down the stairs, turn right and go to the other side.

十 JR 舞浜駅

## Arrived at the bus stop!

**Disney land** 

The bus stop is opposite Maihama Station!