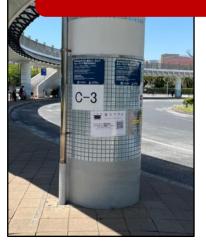

## [Maihama Station South Exit] Free shuttle bus stop

The bus will stop near the "C3 platform" at the Maihama Station South Exit Bus Rotary. \* There is no particular bus stop notation, so please come by the departure time.

> 3 Pa 舞运?



## Let's head to the bus stop!



2

After going down the stairs, turn right and go to the other side.



3

十 」 舞浜駅

## Arrived at the bus stop!





The bus stop is opposite Maihama Station!

## **≪ Precautions** ≫

- 1 Please present the reservation confirmation document or screen when boarding.
- 2 We do not accept shuttle bus reservations. Information will be provided on a first-come, first-served basis.
- \* If the bus is full, you may not be able to use or board the next bus. Please be forewarned.
- 3 Please make sure that you have not forgotten to load your luggage before boarding.
- The schedule may be changed without notice due to delays due to traffic conditions.
- ⑤ From Nishikasai ⇒ Maihama South Exit may be very crowded at 8:00 in the morning. Please come to the front desk on the 1st floor with plenty of time.
- 6 From Maihama South Exit ⇒ Buses bound for Nishikasai may be very crowded after 20:30. Please come to the bo