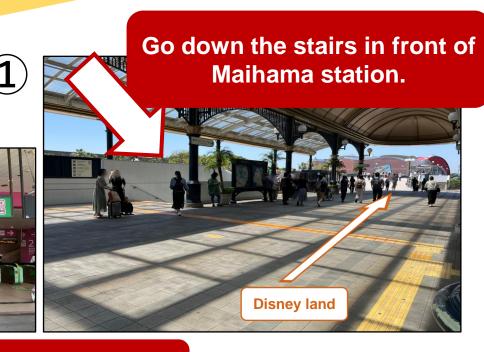

## Let's head to the bus stop!

2

After going down the stairs, turn right and go to the other side.

3

十 」 舞浜駅