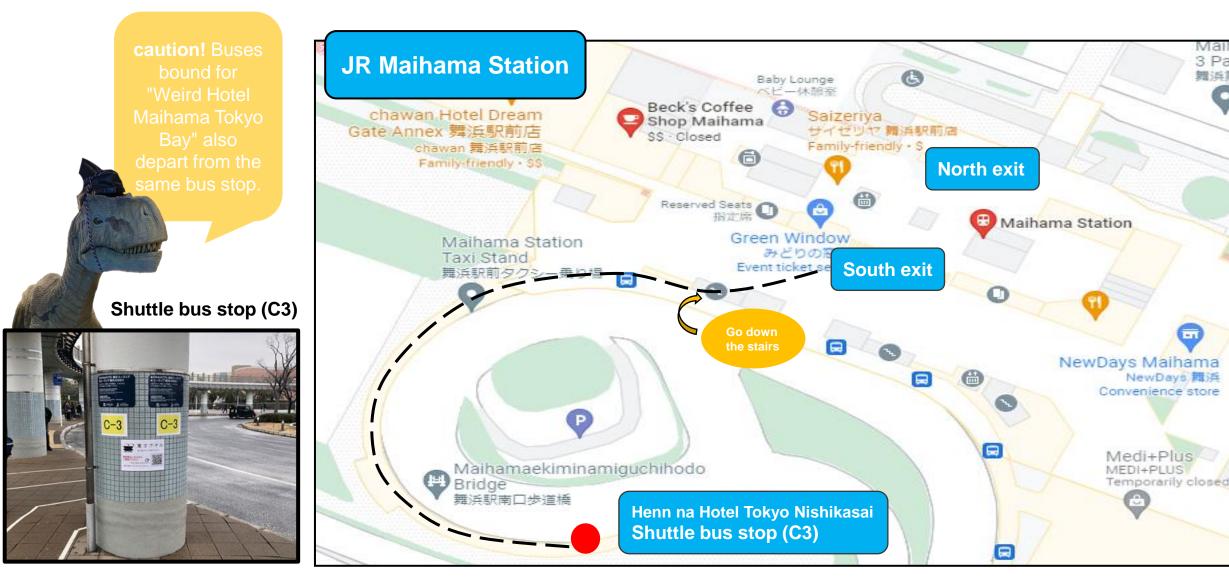

## [Maihama Station South Exit] Free shuttle bus stop

The bus will stop near the "C3 platform" at the Maihama Station South Exit Bus Rotary. \* There is no particular bus stop notation, so please come by the departure time.