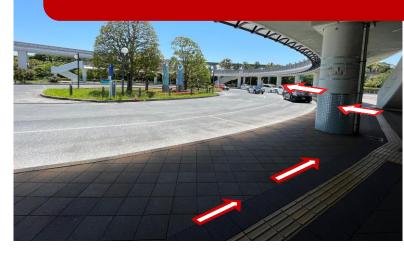

## Let's head to the bus stop!

2

After going down the stairs, turn right and go to the other side.

3

十 」 舞浜駅