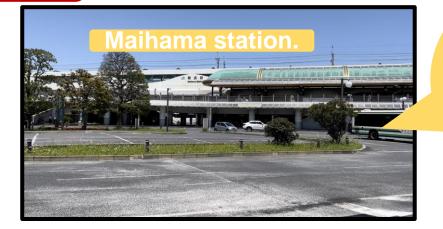

## Let's head to the bus stop!

2

After going down the stairs, turn right and go to the other side.

3

十 」 舞浜駅

## Arrived at the bus stop!

The bus stop is opposite Maihama Station!